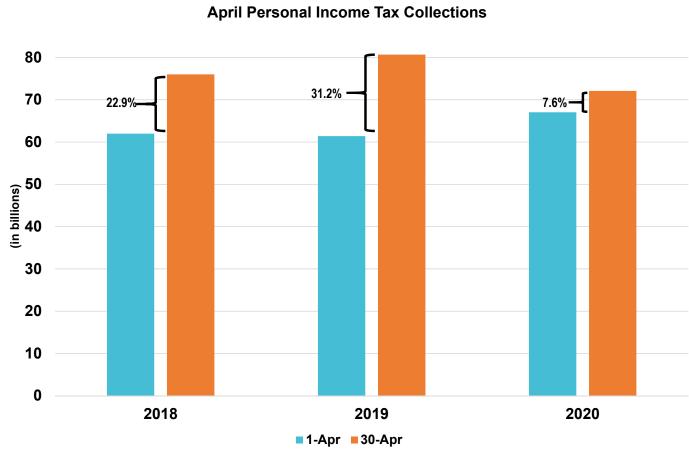

#### Impact of Shifting the Tax Deadline

- Both federal and state governments shifted the annual income tax deadline from April 15 to July 15 as a result of the COVID-19 outbreak
- This shift has caused a significant decline personal income tax (PIT) revenues in the biggest PIT revenue month, making it difficult to develop the state's on-time Budget
- Given recent unemployment figures, we may not fully recover the lost revenue